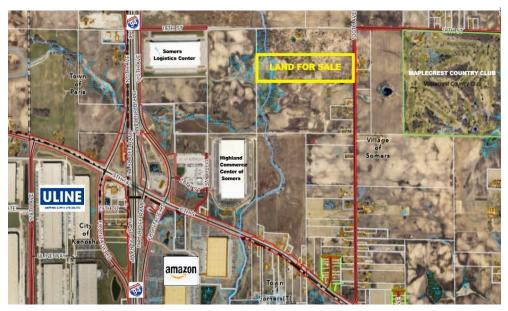

# DEVELOPMENT LAND FOR SALE

40.40 +/- ACRES

**ASKING PRICE** \$995,000.00

### **LOCATED**

East Side of 100<sup>th</sup> Avenue Just South of 18<sup>th</sup> Street Village of Somers Kenosha County

Tax Parcel Number

82-4-222-202-0210

**FUTURE LAND USE** 

**Medium Density Residential** 