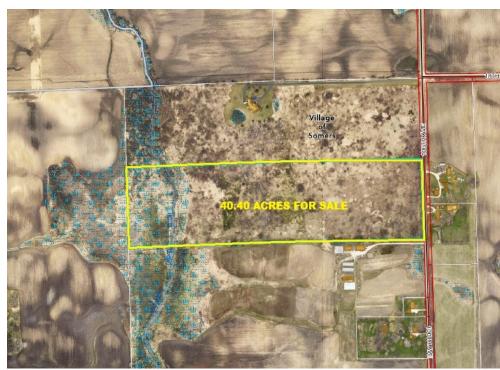

# DEVELOPMENT LAND FOR SALE

40.40 +/- ACRES

**ASKING PRICE** \$995,000.00

### **LOCATED**

East Side of 100<sup>th</sup> Avenue Just South of 18<sup>th</sup> Street Village of Somers Kenosha County

Tax Parcel Number

82-4-222-202-0210

**FUTURE LAND USE** 

**Medium Density Residential** 