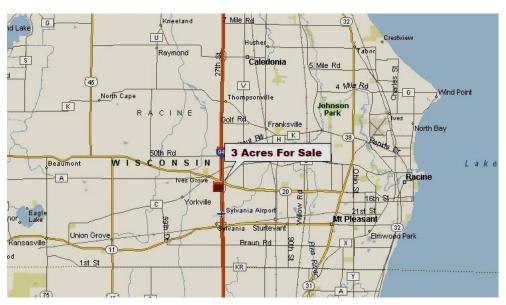

## **SW QUADRANT I-94 & STH 20, RACINE COUNTY**

**Asking Price:** 

\$1,045,440

COMMERCIAL DEVELOPMENT SITE

3.00 Acres
LOCATED

West Side of Sylvania Avenue South of State Highway 20

Town of Yorkville Racine County, Wisconsin

North 3.00 Acres of Parcel Number 194032113010040