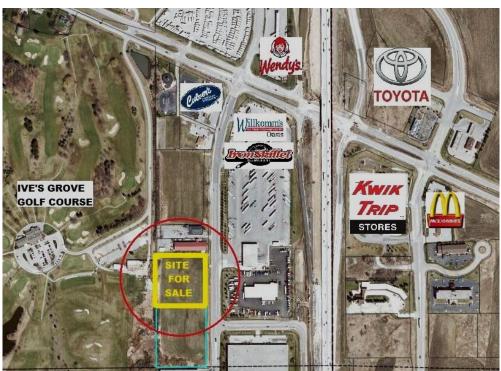

## **SW QUADRANT I-94 & STH 20, RACINE COUNTY**

**Asking Price:** 

\$1,045,440

COMMERCIAL DEVELOPMENT SITE

3.00 Acres
LOCATED

West Side of Sylvania Avenue South of State Highway 20

Town of Yorkville Racine County, Wisconsin

North 3.00 Acres of Parcel Number 194032113010040