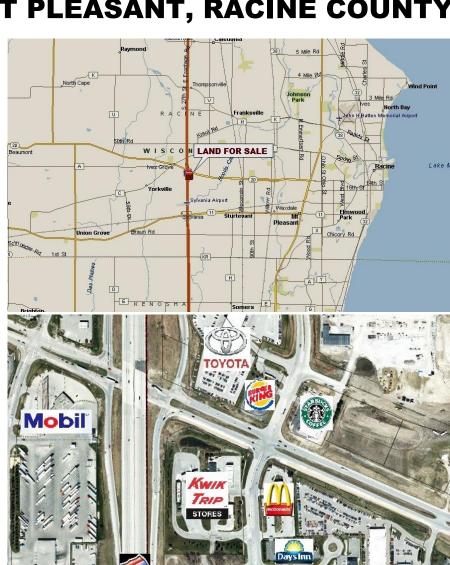

### **VILLAGE OF MOUNT PLEASANT, RACINE COUNTY**

**Asking Price:** 

\$2,250,000

COMMERCIAL Development Site

3.497 Acres +/-

**Zoned B-4 Highway Business** 

#### **LOCATED**

SE Quandrant of I-94 And State Highway 20

Parcel No. 151032218014000

Village of Mt. Pleasant Racine County Wisconsin