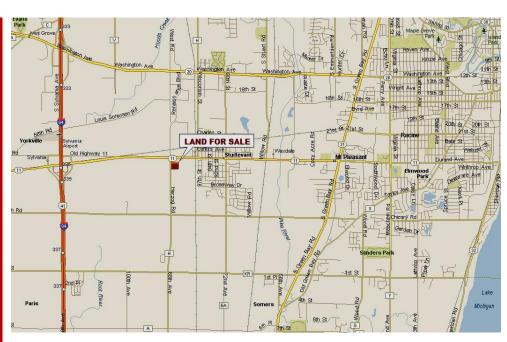

### **LOCATED**

Just South of STH 11 (Durand Avenue) on the East Side of CTH H (Herzog Road)
Across the Highway from United Natural Foods
Village of Sturtevant Racine County

PARCEL NUMBER 181-03-22-28-060-000