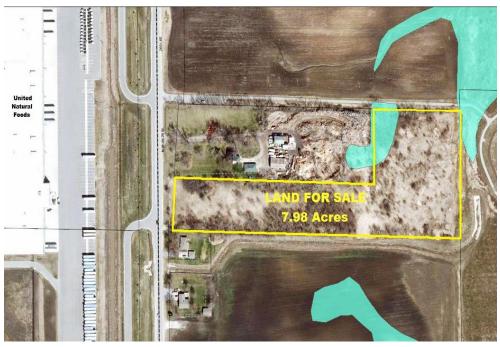

## **VILLAGE OF STURTEVANT**, RACINE COUNTY, WISCONSIN

**LAND FOR SALE** 

**7.98 ACRES** 

\$240,000.00

### **LOCATED**

Just South of STH 11 (Durand Avenue) on the East Side of CTH H (Herzog Road)
Across the Highway from United Natural Foods
Village of Sturtevant Racine County

PARCEL NUMBER 181-03-22-28-060-000

ZONED

**M** - Industrial District

IMPROVEMENTS
Municipal Utilities

For Information Please Contact

---->

Information shown on this sheet was furnished by sources deemed reliable and is believed to be accurate but no warranty or representation is made to the accuracy thereof and is subject to correction.