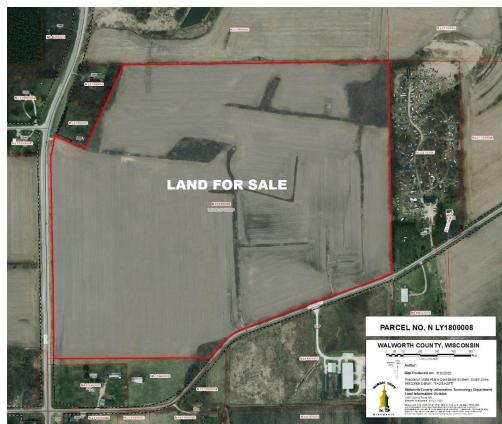

## **B.** PITTS BROTHERS LAND & Associates, LLC FOR SALE

TOWN OF LYONS, WALWORTH COUNTY, WISCONSIN

LAND FOR SALE 116.19 ACRES \$1,900,000.00

> LOCATED Northeast Corner of State Highway 120 And Buckby Road

Just North of the Wisconsin/Illinois State Line

> Town of Lyons Walworth County Wisconsin

PARCEL NUMBER

**Zoned A-1 Agricultural** 