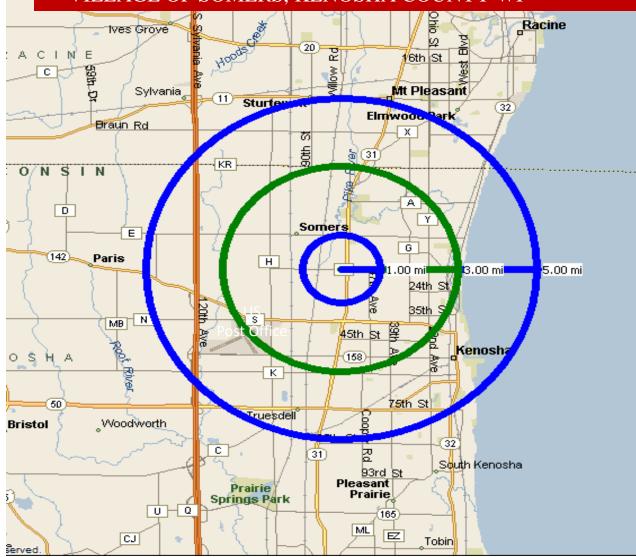

# **DEMOGRAPHICS**

1, 3- & 5-MILE RADIUS

## **POPULATION**

1 Mile: 2,497 3 Miles: 40,636 5 Miles: 112,910

### **HOUSEHOLDS**

1 Mile: 773 3 Miles: 15,351 5 Miles: 42,719

## **AVERAGE HH INCOME**

1 Mile: \$96,126 3 Miles: \$71,749 5 Miles: \$72,218