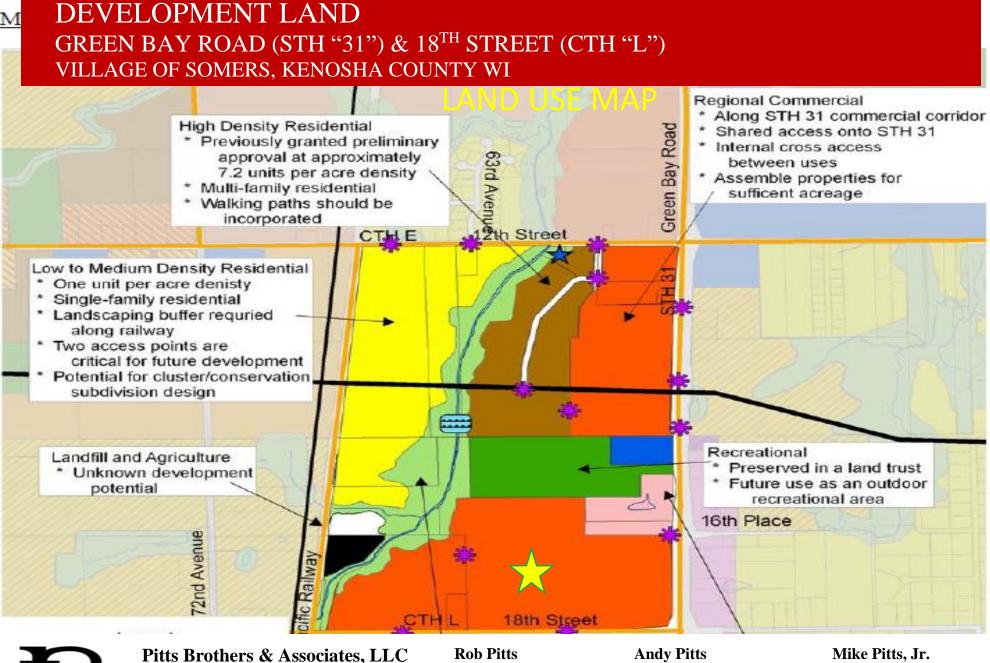

## **Features**

- High profile site located in the northwest quadrant of Green Bay Road (STH "31") and 18<sup>th</sup> Street (CTH "1") in the Village of Somers, Kenosha County
- Located within TID No. 5 (Tax Incremental District) Village of Somers
- Large, divisible site with a number of adaptable land uses for the property.
- Significant corporate neighbor, Foxconn Campus, in close proximity to the property
- All municipal utilities (sewer and water) available to the site.
- Adjacent to a signalized intersection.
- Traffic Counts: