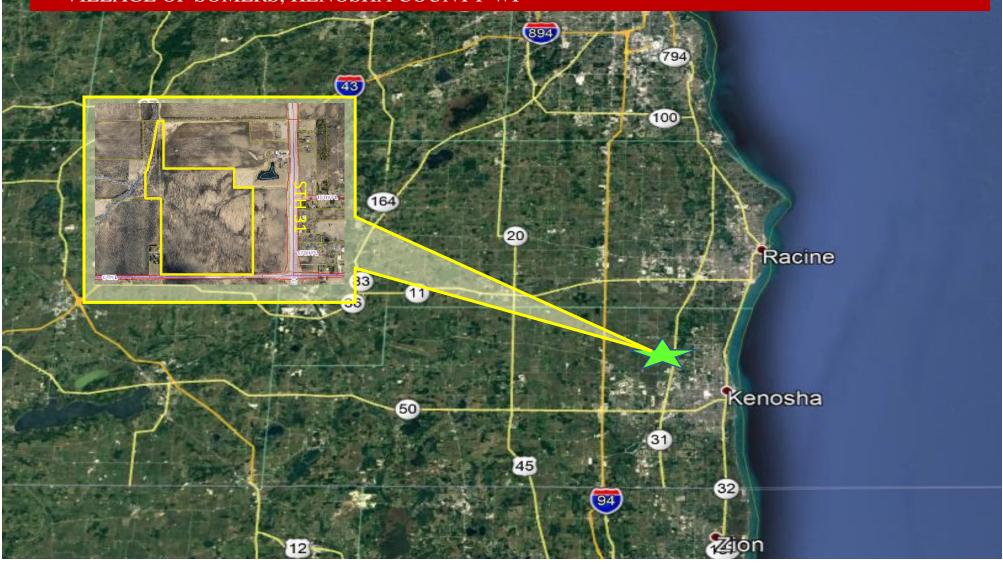

## **DEVELOPMENT LAND**

GREEN BAY ROAD (STH "31") & 18<sup>TH</sup> STREET (CTH "L") VILLAGE OF SOMERS, KENOSHA COUNTY WI

## **Features**

- High profile site located in the northwest quadrant of Green Bay Road (STH "31") and 18<sup>th</sup> Street (CTH "1") in the Village of Somers, Kenosha County
- Located within TID No. 5 (Tax Incremental District) Village of Somers
- Large, divisible site with a number of adaptable land uses for the property.
- Significant corporate neighbor, Foxconn Campus, in close proximity to the property
- All municipal utilities (sewer and water) available to the site.
- Adjacent to a signalized intersection.
- Traffic Counts: