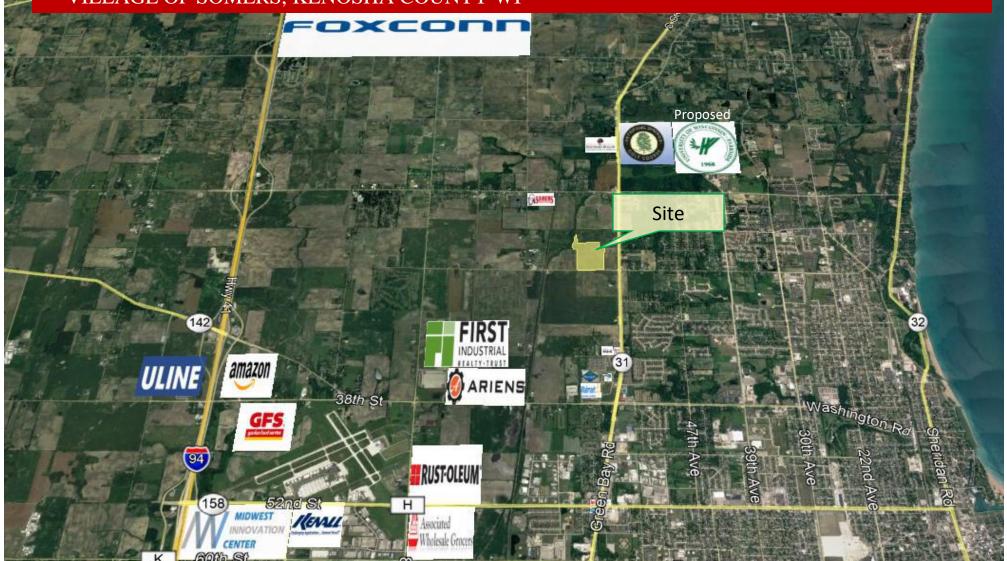

## **Features**

- High profile site located in the northwest quadrant of Green Bay Road (STH "31") and 18<sup>th</sup> Street (CTH "1") in the Village of Somers, Kenosha County
- Located within TID No. 5 (Tax Incremental District) Village of Somers
- Large, divisible site with a number of adaptable land uses for the property.
- Significant corporate neighbor, Foxconn Campus, in close proximity to the property
- All municipal utilities (sewer and water) available to the site.
- Adjacent to a signalized intersection.
- Traffic Counts:

29,300 vehicles per day – Green Bay Road (STH "31") 3,700 vehicles per day – 18<sup>th</sup> Street (CTH "L"

18<sup>th</sup> Street