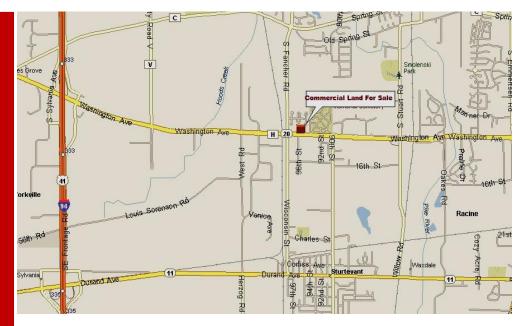

### **LOCATED**

Corner of Washington Avenue (STH 20) & S Fancher Road CTH "H"

Village of Mount Pleasant Racine County, Wisconsin

Parcel Numbers 151032216130110 Currently Zoned B-P Business Park & 151032216130120 Currently Zoned RM-4 Multi-Family