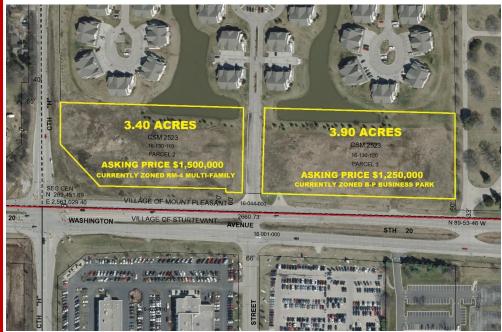

# **VILLAGE OF MOUNT PLEASANT, RACINE COUNTY**

Asking Price: \$2,750,000

Two Commercial Sites 3.40 Acres - \$1,500,000 & 3.90 Acres - \$1,250,000

### **LOCATED**

Corner of Washington Avenue (STH 20) & S Fancher Road CTH "H"

Village of Mount Pleasant Racine County, Wisconsin

Parcel Numbers 151032216130110 Currently Zoned B-P Business Park & 151032216130120 Currently Zoned RM-4 Multi-Family