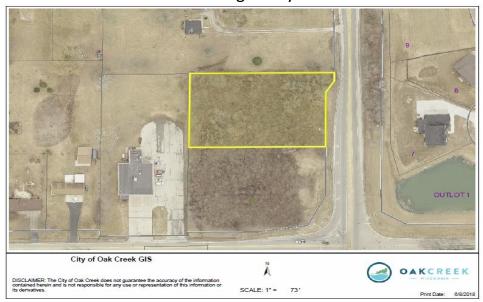

#### **PROPERTY SUMMARY**

**Location:** 10241 S. Chicago Road

City of Oak Creek

**Racine County** 

**Lot Size:** 1.129 acres, 49,179 sq. ft.

**Topography:** Slight sloping

Wetlands: None Floodplain: None

**Traffic Count:** 12,400 vehicles / day – STH 32

760 vehicles / day-Oakwood Rd

**Zoning:** B-4 (commercial)

Long Range Plan: Commercial

**Property Taxes:** \$21.57/\$1,000 of assessment

**Utilities Available:** 

Electric: Available
Municipal Water: Available
Municipal Sewer: Available
Gas: Available
Telephone: Available