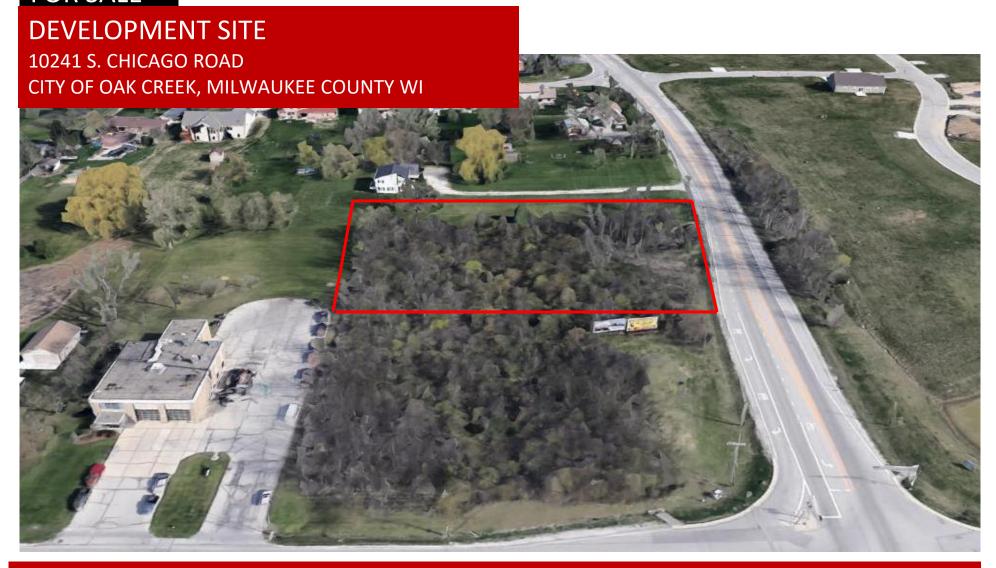

#### **PROPERTY SUMMARY**

**Location:** 10241 S. Chicago Road

City of Oak Creek

**Racine County** 

**Lot Size:** 1.129 acres, 49,179 sq. ft.

**Topography:** Slight sloping

Wetlands: None Floodplain: None

**Traffic Count:** 12,400 vehicles / day – STH 32

760 vehicles / day-Oakwood Rd

**Zoning:** B-4 (commercial)

Long Range Plan: Commercial

**Property Taxes:** \$21.57/\$1,000 of assessment

**Utilities Available:** 

Electric: Available
Municipal Water: Available
Municipal Sewer: Available
Gas: Available
Telephone: Available

#### PROPERTY ADVANTAGES

- Located along S. Chicago Road (STH "32") in a developing neighborhood
- Flexible future land use to accommodate a number of uses including commercial
- 180 lineal feet of frontage along STH "32"
- High exposure along S. Chicago Road, just north of E. Oakwood Road with high daily traffic counts