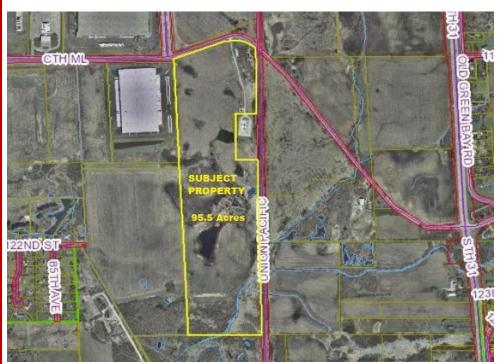

## **PLEASANT PRAIRIE, WISCONSIN**

Asking Price: \$4,250,000

+/- 95.5 ACRES

Parcel Number 92-4-122-284-0052

LOCATION 7703 Springbrook Road, Adjacent to Lakeview Corporate Park