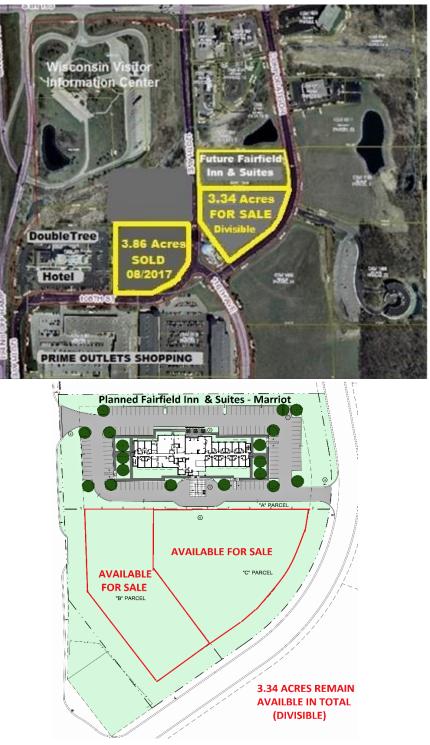

#### I-94 & STH 165

## **3.34 Acres**

(Divisible - See Parcels B & C)

Adjacent to the North of Prime Outlets Shopping Center and South of Planned Fairfield Inn and Suites Hotel

> Asking Price: \$10.00/PSF Zoning: B-6