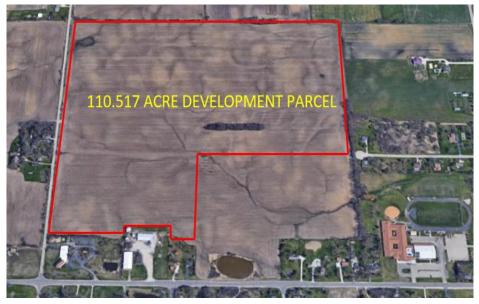

### 110.50 ACRES

### VILLAGE OF SOMERS, KENOSHA COUNTY WI

### PROPERTY SUMMARY

**Location:** 12<sup>th</sup> Street & 100<sup>th</sup> Avenue

Village of Somers,

Kenosha County, Wisconsin

**Lot Size:** 110.50 acres, 4,813,380 sq. ft.

**Topography:** Level, sloping