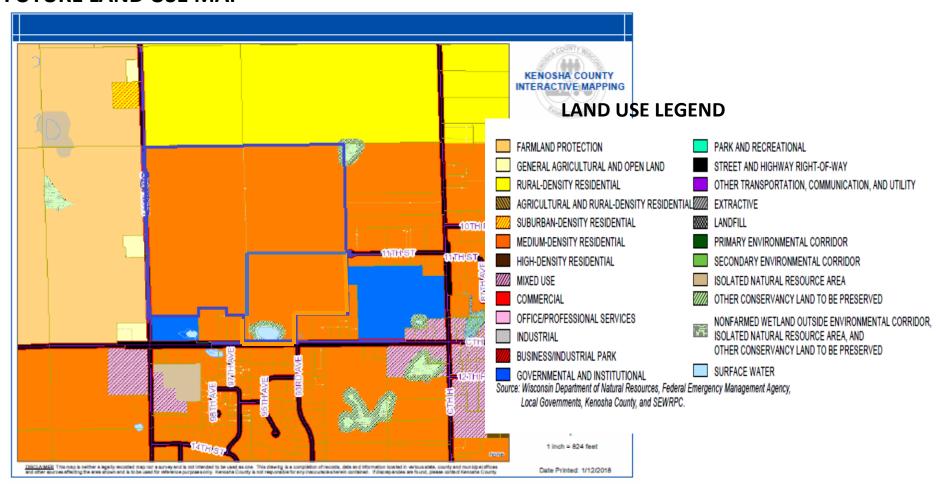

Wetlands: Minimal Floodplain: None

**Traffic Count:** 4,100 vehicles per day – CTH E

**Zoning:** A-4 Agricultural

Long Range Plan: Medium density residential

**Utilities Available:** 

**Electric:** Available

### **FUTURE LAND USE MAP**

Pitts Brothers & Associates, LLC

6309 - 60<sup>th</sup> Street, Suite 100 Kenosha, WI 53144

Pittsbrothers.com

**Rob Pitts** 

262.654-4900 262.496-8365 rob@pittsbrothers.com Mike Pitts, Jr.